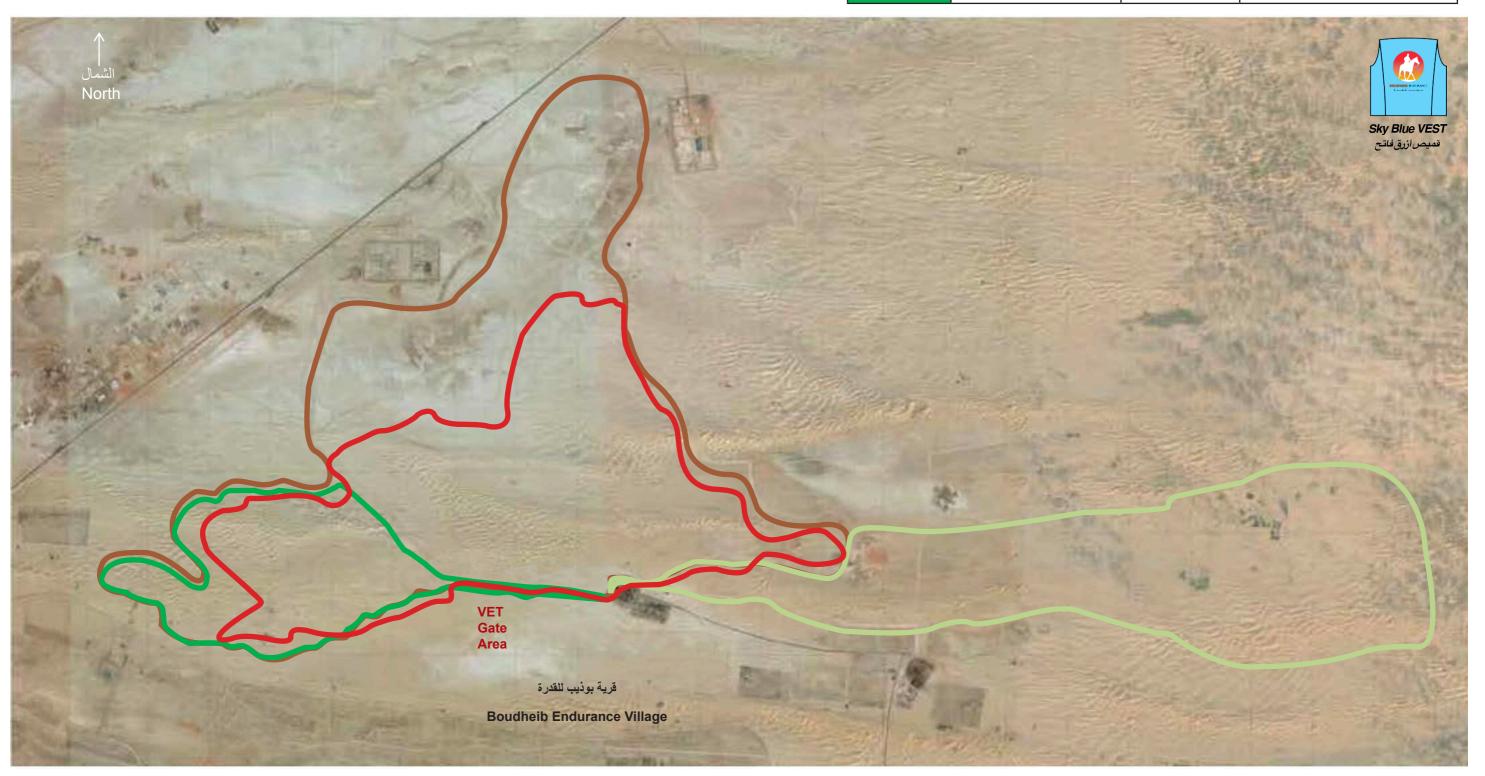

| Phase | Colour      | Distance<br>(km) | Total<br>(km) | Presentations | Compulsory<br>Re-inspection | Present In (min) | Max. Time for Vet Inspection (sec) | Hold Time<br>(min) | Total Riding Time             |  |
|-------|-------------|------------------|---------------|---------------|-----------------------------|------------------|------------------------------------|--------------------|-------------------------------|--|
| 1     | Brown       | 40.00            | 40.00         | 2             |                             | 15               | 60 seconds                         | 40                 | 40.00 = 44                    |  |
| 2     | Light Green | 30.00            | 70.00         | 2             |                             | 15               | 60 seconds                         | 40                 | 12:09:51 hrs<br>On 28.12.2021 |  |
| 3     | Red         | 31.90            | 101.90        | 2             | Yes                         | 15               | 60 seconds                         | 40                 | OH 20.12.2021                 |  |
| 4     | Green       | 20.07            | 121.97        | 1             |                             | 20               | 60 seconds                         | Finish             |                               |  |

## سباقات بوذيب لركوب القدرة والتحمل Boudheib Endurance Ride

| المرحلة / Phase | اللون / Colour          | المسافة / Distance | الاستراحة (دقيقة) / (Hold Time(min |
|-----------------|-------------------------|--------------------|------------------------------------|
| 1               | بني / Brown             | 40.00 km           | 40                                 |
| 2               | أخضر فاتح / Light Green | 30.00 km           | 40                                 |
| 3               | أحمر / Red              | 31.90 km           | 40                                 |
| 4               | أخضر / Green            | 20.07 km           | النهاية / Finish                   |