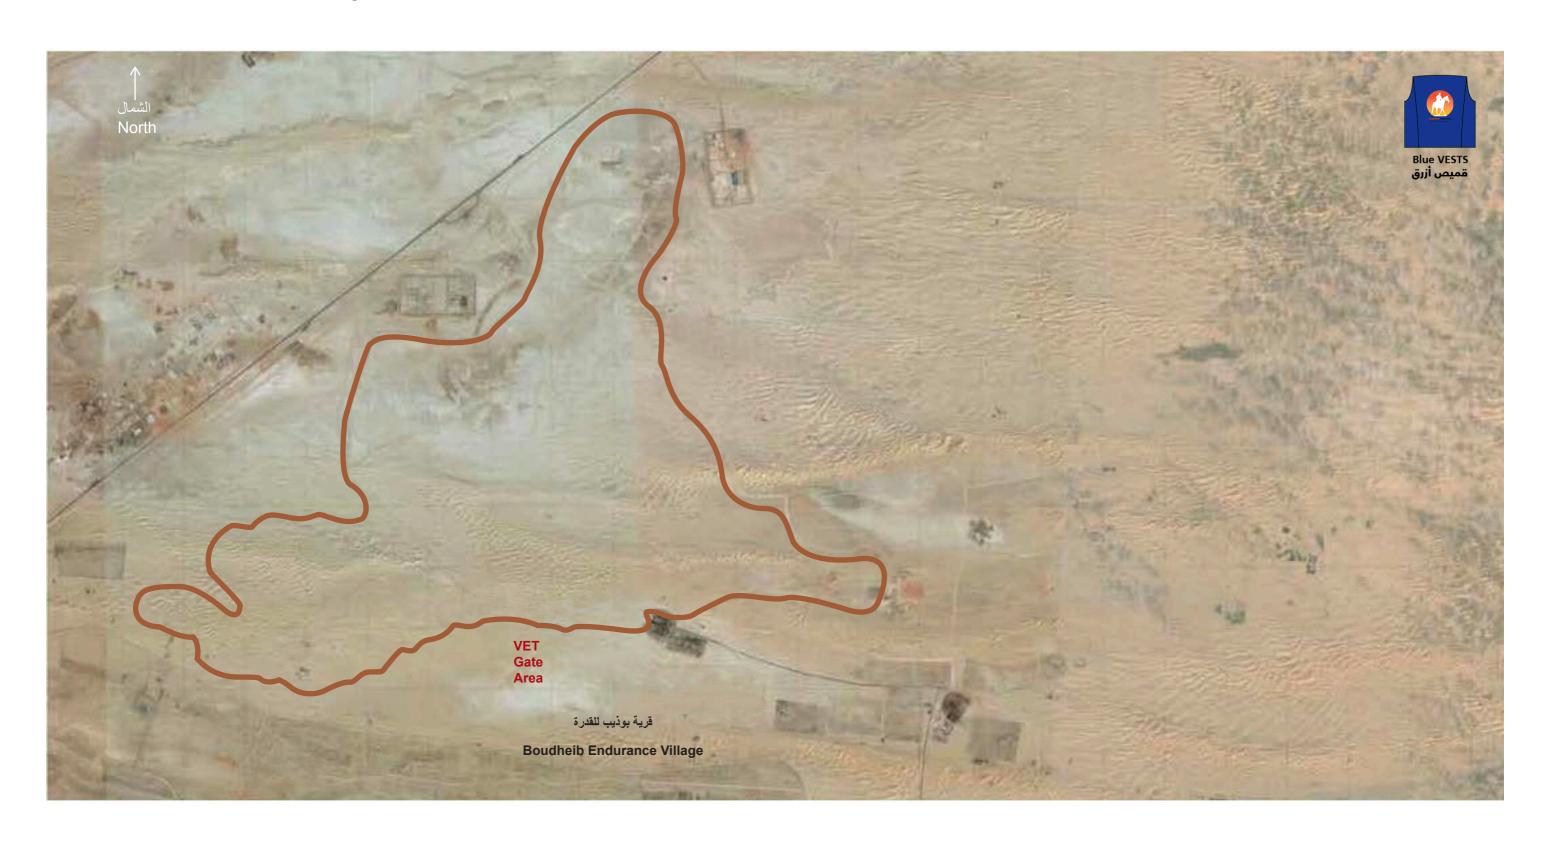

يقام الاجتماع التنويري 15 دقيقة بعد انتهاء الفحص الطبي لكل سباق Briefing will be held 15 minutes past every pre-ride inspection

سباق 121.97 كم محلى، الثلاثاء 28.12.2021 قرية بوذيب العالمية للقدرة، الختم، أبوظبي CEN 121.97 km Endurance Ride, Tuesday 28.12.2021 Boudheib International Endurance Village, Al Khatem, Abu Dhabi

سباق 121.97 كم محلي، الثلاثاء 28.12.2021 قرية بوذيب العالمية للقدرة، الختم، أبوظبي CEN 121.97 km Endurance Ride, Tuesday 28.12.2021 Boudheib International Endurance Village, Al Khatem, Abu Dhabi

## سباقات بوذيب لركوب القدرة والتحمل Boudheib Endurance Ride

| المرحلة / Phase | اللون / Colour          | المسافة / Distance | الاستراحة (دقيقة) / (Hold Time(min |
|-----------------|-------------------------|--------------------|------------------------------------|
| 1               | بني / Brown             | 40.00 km           | 40                                 |
| 2               | أخضر فاتح / Light Green | 30.00 km           | 40                                 |
| 3               | أحمر / Red              | 31.90 km           | 40                                 |
| 4               | أخضر / Green            | 20.07 km           | النهاية / Finish                   |