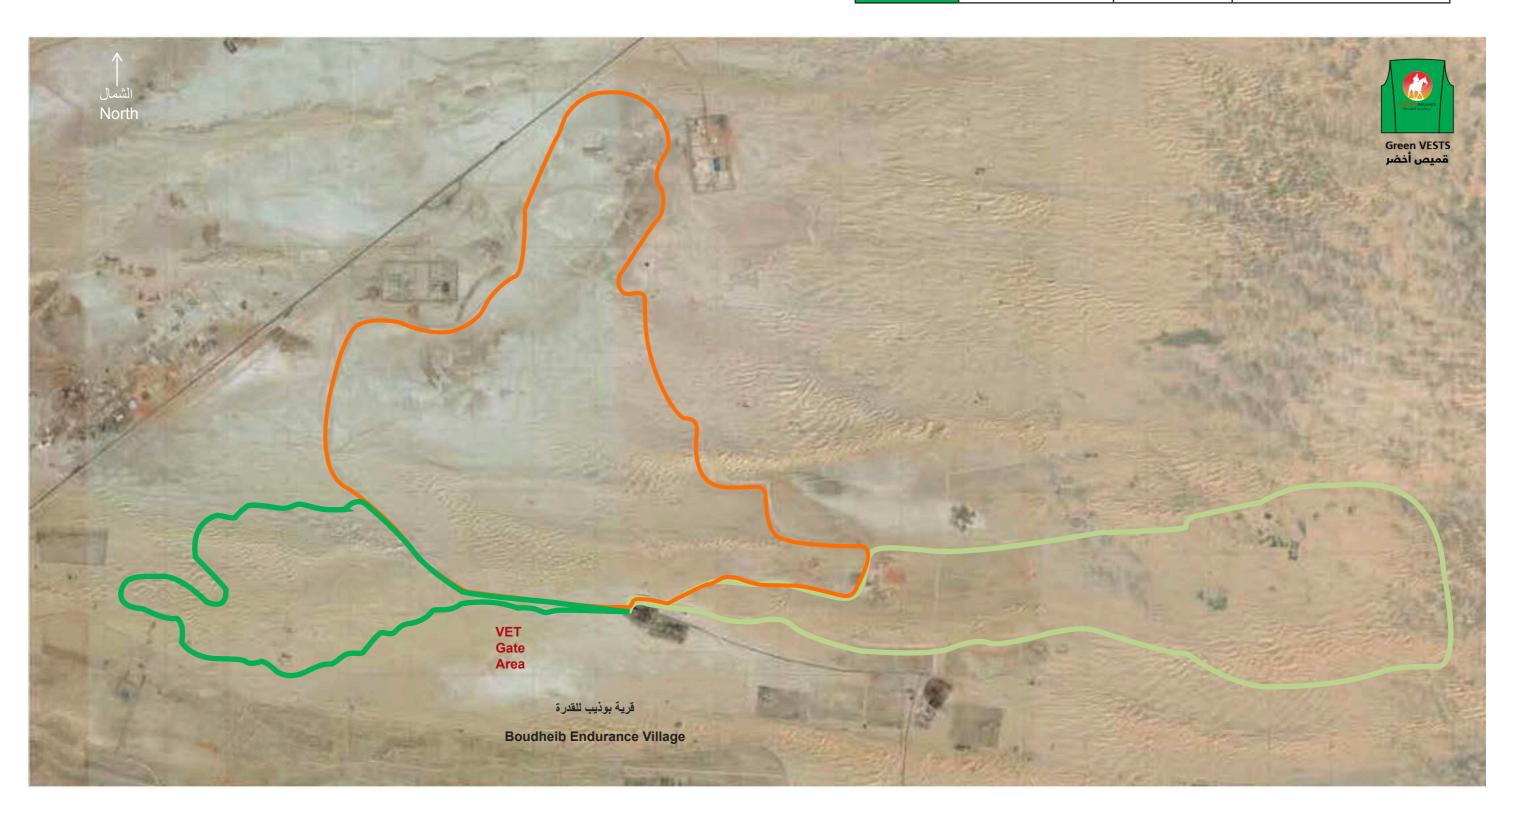

| Phase | Colour      | Distance<br>(km) | Total<br>(km) | Presentations | Compulsory<br>Re-inspection | Present In (min) | Max. Time for Vet Inspection (sec) | Hold Time<br>(min) | Total Riding Time             |  |
|-------|-------------|------------------|---------------|---------------|-----------------------------|------------------|------------------------------------|--------------------|-------------------------------|--|
| 1     | Brown       | 40.00            | 40.00         | 2             |                             | 15               | 60 seconds                         | 40                 | 40.00 = 44                    |  |
| 2     | Light Green | 30.00            | 70.00         | 2             |                             | 15               | 60 seconds                         | 40                 | 12:09:51 hrs<br>On 28.12.2021 |  |
| 3     | Red         | 31.90            | 101.90        | 2             | Yes                         | 15               | 60 seconds                         | 40                 | OH 20.12.2021                 |  |
| 4     | Green       | 20.07            | 121.97        | 1             |                             | 20               | 60 seconds                         | Finish             |                               |  |

## سباقات بوذيب لركوب القدرة والتحمل Boudheib Endurance Ride

| المرحلة / Phase | اللون / Colour          | المسافة / Distance | الاستراحة (دقيقة) / (Hold Time(min |
|-----------------|-------------------------|--------------------|------------------------------------|
| 1               | بني / Brown             | 40.00 km           | 40                                 |
| 2               | أخضر فاتح / Light Green | 30.00 km           | 40                                 |
| 3               | أحمر / Red              | 31.90 km           | 40                                 |
| 4               | أخضر / Green            | 20.07 km           | النهاية / Finish                   |