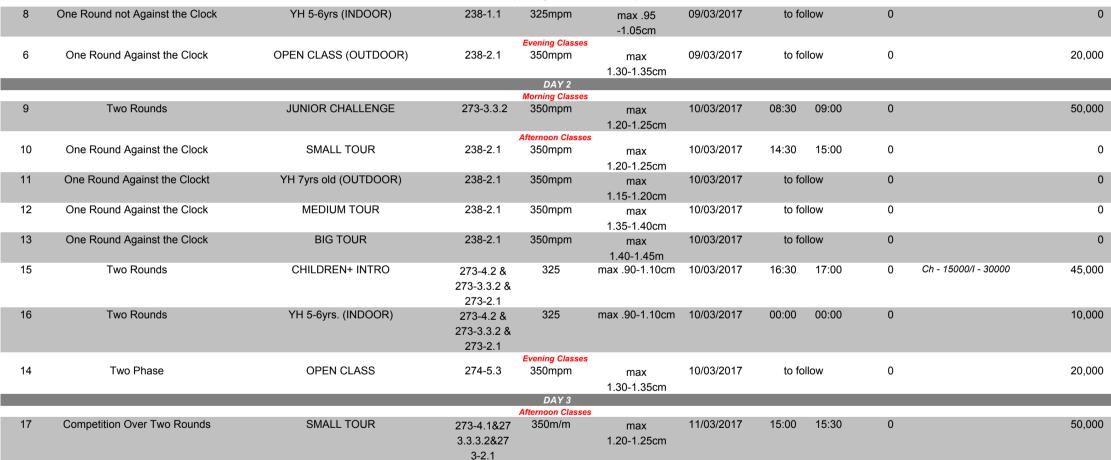

| CLASSES |                                 |                           |                |                             |                    |             |                        |                            |                |              |
|---------|---------------------------------|---------------------------|----------------|-----------------------------|--------------------|-------------|------------------------|----------------------------|----------------|--------------|
|         |                                 | <u>Category</u>           | <u>Article</u> | Speed                       | <u>Fence</u>       | <u>Date</u> | Open Start Course Time | <u>Entry</u><br><u>Fee</u> | Section Prizes | <u>Prize</u> |
|         |                                 |                           |                | DAY 1                       |                    |             |                        |                            |                |              |
| 1       | One Round Against the Clockt    | SMALL TOUR (OUTDOOR)      | 238-2.1        | Afternoon Classes<br>350mpm | max<br>1.15-1.20cm | 09/03/2017  | 14:30 15:00            | 0                          |                | 0            |
| 2       | One Round Against the Clockt    | YH 7yrs old (OUTDOOR)     | 238-2.1        | 350mpm                      | max<br>1.15-1.20cm | 09/03/2017  | to follow              | 0                          |                | 0            |
| 3       | One Round Against the Clockt    | Junior (OUTDOOR)          | 238-2.1        | 350mpm                      | max<br>1.15-1.20cm | 09/03/2017  | to follow              | 0                          |                | 0            |
| 4       | One Round Against the Clock     | MEDIUM TOUR (OUTDOOR)     | 238-2.1        | 350mpm                      | max<br>1.30-1.35cm | 09/03/2017  | to follow              | 0                          |                | 0            |
| 5       | One Round Against the Clock     | BIG TOUR (OUTDOOR)        | 238-2.1        | 350mpm                      | max<br>1.35-1.40cm | 09/03/2017  | to follow              | 0                          |                | 0            |
| 7       | One Round not Against the Clock | CHILDREN + INTRO (INDOOR) | 238-1.1        | 325mpm                      | max .95<br>-1.05cm | 09/03/2017  | 16:30 17:00            | 0                          |                | 0            |