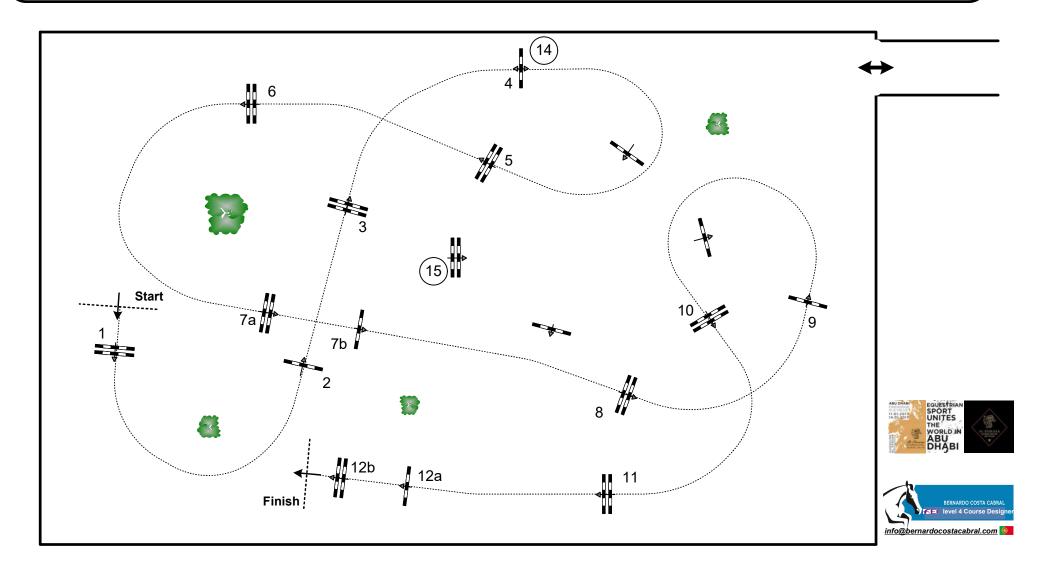

## Competition: 4 - CSI 2\* 1,40m - with jump off against the clock

|   | Table: A              | Speed:        | 350 m/min | Obstacles:          | 12  | jump off: 9 , 14 , 15 , 12ab , 7b , 5 , 6 |        | 2nd Jump-off: N/A |       |
|---|-----------------------|---------------|-----------|---------------------|-----|-------------------------------------------|--------|-------------------|-------|
| 7 | National RG: N/A      | Length:       | 410 m     | Efforts:            | 14  | Length:                                   | 280 m  | Length:           | 0 m   |
| ļ | FEI RG / Art. 238.2.2 | Time allowed: | 71 sec    | Penalty sec:        | N/A | Time allowed:                             | 48 sec | Time allowed:     | 0 sec |
|   | Height: 1,40 m        | Time limit:   | 142 sec   | Closed combination: | N/A | Time limit:                               | 96 sec | Time limit:       | 0 sec |