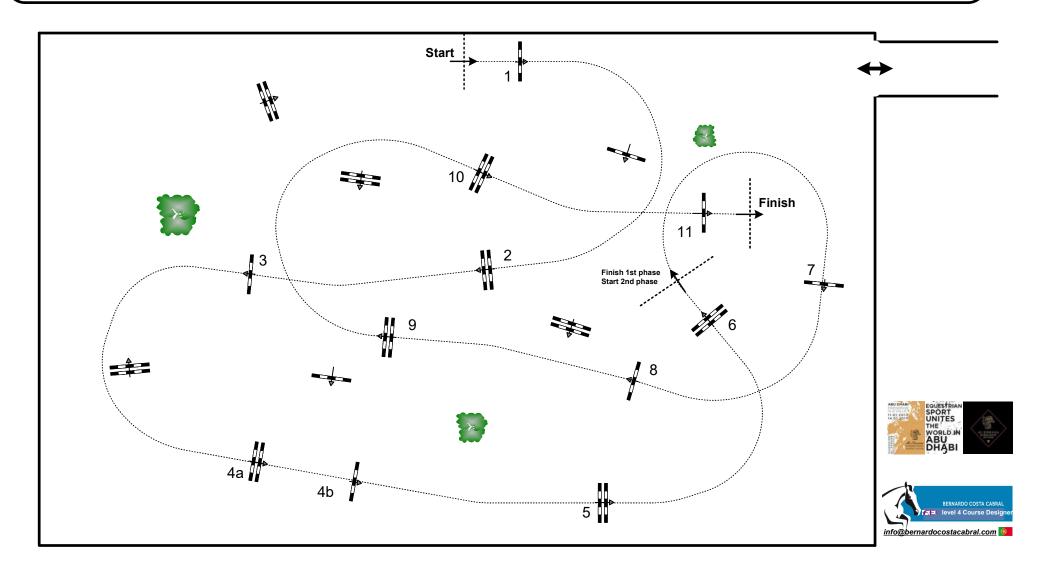

## Competition: 1 & 2 - CSI 6 year old & CSI 7 year old - two phases - all go to second phase

|   | Table: A                | Speed:        | 350 m/min | Obstacles:          | 6   | second phase: | 7 to 11 | 2nd Jump-off: N/A | ,     |
|---|-------------------------|---------------|-----------|---------------------|-----|---------------|---------|-------------------|-------|
| ( | National RG: N/A        | Length:       | 250 m     | Efforts:            | 7   | Length:       | 220 m   | Length:           | 0 m   |
| l | FEI RG / Art. 274.2.5   | Time allowed: | 43 sec    | Penalty sec:        | N/A | Time allowed: | 38 sec  | Time allowed:     | 0 sec |
|   | Height: 1,25 m - 1,30 m | Time limit:   | 86 sec    | Closed combination: | N/A | Time limit:   | 76 sec  | Time limit:       | 0 sec |