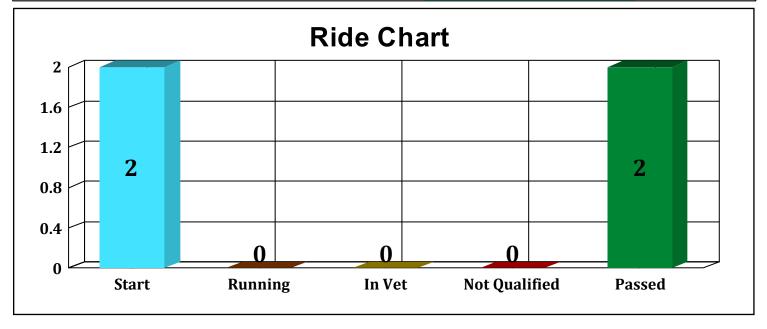

|  |
|               | GBR                                                                  | 2      | 2             | 10:55:51        | 10:59:51       | I                                      | 11:10:50          | 63/56          | 00:14:59 | 02:04:45                        | 14.43                                  | 04:30:50          | 15.51            | 11:50:50          | Passed              |  |
| Nicol         | Nicola Thorne / Anzaq Mahmood / Al Maneyah Endurance Stables         |        |               |                 |                |                                        |                   |                |          |                                 | Total/Avg. Recov.:(00:21:47 / 00:10:53 |                   |                  |                   | Lap/Lead: +00:17:34 |  |